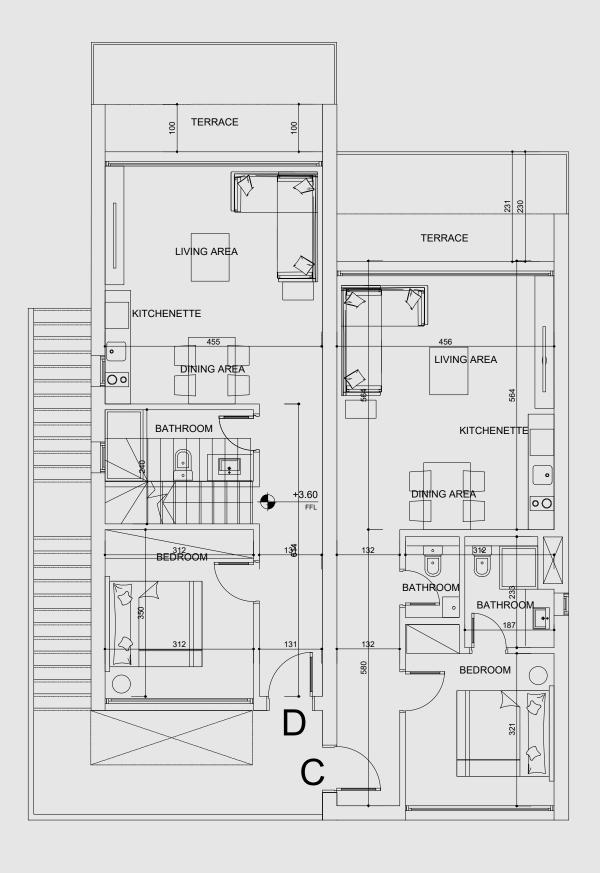

s Area

Roof Terrace 62.00 m<sup>2</sup>

Living Area 4.55 × 2.60

Dining Area 4.55 × 2.40

Bedroom 1

 $3.10 \times 3.50$ 

Bathroom 3.10 × 1.50





#### Floorplan

# Duplex Penthouse

Second Floor + Roof

Gross Area

Roof Terrace 62.00 m<sup>2</sup>

Master Bedroom 4.55x3.60

Master Bathroom 3.20X1.50

Bedroom 2 4.55X3.60

Bathroom 2 3.20X1.60

Terrace Master Bedroom Pool Master Bathroom ± 7.20 Terrace Lobby Bedroom2



# Building Type Five.

#### Building Type 5

#### Ground Floor



42

#### Building Type 5

#### First Floor





Type A

Somabay

# Building Type Six.

#### Building Type 6A

### Ground Floor



45

#### Building Type 6A

### First Floor



46

Type B

Somabay

# Building Type Six.

#### Building Type 6B

#### Ground Floor



48

#### Building Type 6B

### First Floor



49

#### Building Type 6B

### Second Floor





# Somabay Experience

# An Exciting Itinerary for the Whole Family.

Start your day by teeing off at Somabay Championship Golf Course then unwind at the award winning Cascades Spa and Thalasso and allow the healing powers of the Red Sea to restore balance to your body and soul.

For the more adventurous, ORCA Dive Centre invites you to uncover the untapped wonders of Egypt's marine life at the site's colorful House Reef. Kite surfing lovers can spend a serene afternoon gliding across flat waters at 7Bft—one of the top 3 kite surfing spots in the world—followed by a world—class dining experience at any of the destination's signature restaurants.

Blessed with dry desert winds, low humidity and a front-row seat on immaculate sea views, Somab