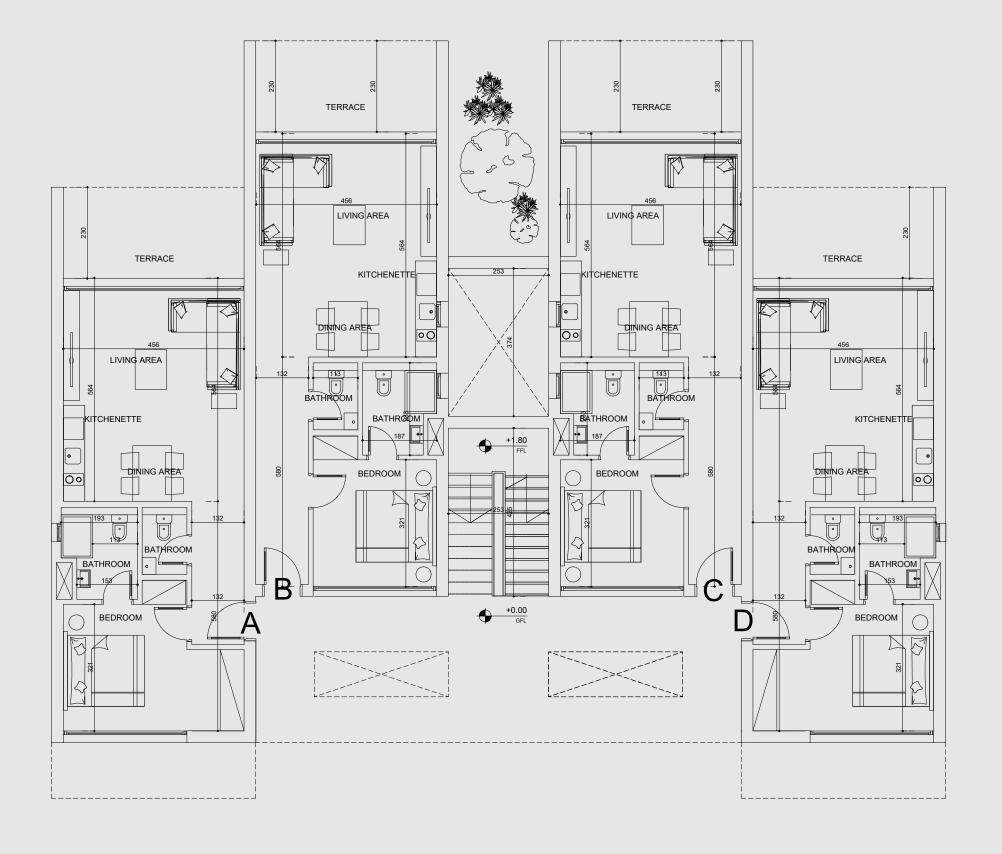

# Building Type Six.

#### Building Type 6B

#### Ground Floor

48

### First Floor

49