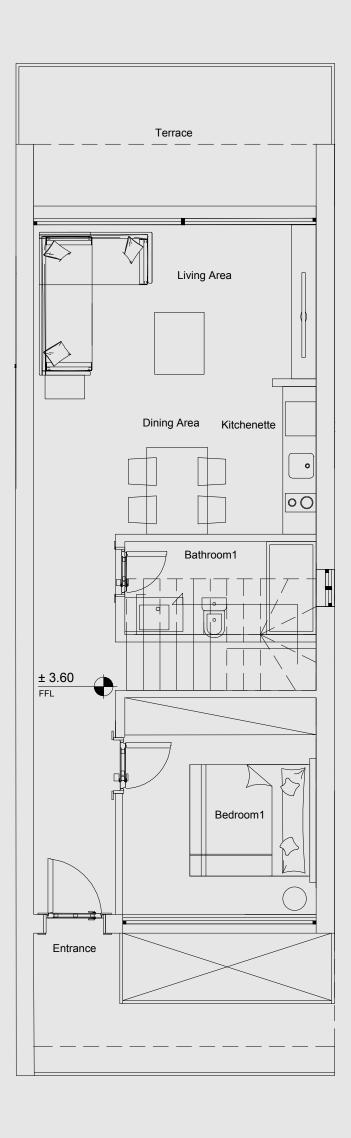

Arc of Soma

Golf Edition Residential Suites

Floorplan.

#### Grand Suite

Gross Area

Living Area 4.55 × 4.65

Master Bedroom 4.55 × 3.60

Master Bathroom

Kitchenette 3.20 × 2.40

Bedroom 1 3.20 × 3.95

Bathroom 1 3.20 × 1.70

Bedroom 2 3.04 × 3.75

Bathroom 2 1.40 × 2.60

25

DISCLAIMER 1. Drawings are not to scale. 2. The architectural details, dimensions and area in this plan are based on Schematic Design information only, and final As-Built conditions may vary. 3. All units are sold as unfurnished apartments, without furniture and furnishings, without white goods provisions, etc. 4. All images used are for illustrative purposes only and do not represent the actual size, features, specifications, fittings, and furnishings. 5. Somabay reserves the right to make revisions/alterations, at its absolute discretion, and without liability.