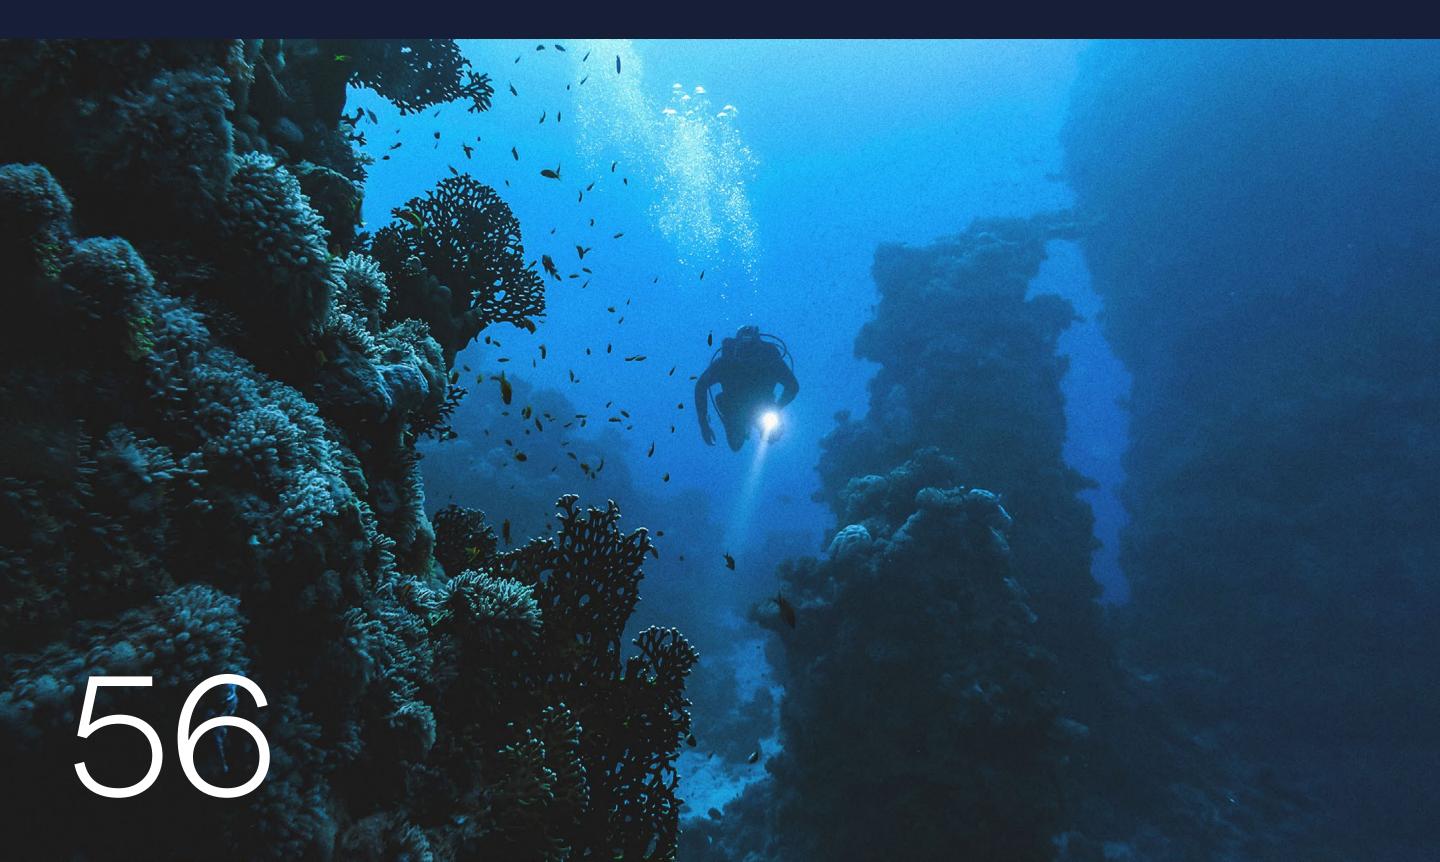

#### ORCA Dive Center.

Escape for hours at sea with ORCA Dive Center and allow Somabay's captivating dive sites and renowned colorful House Reef to leave you in awe. Ideal for beginners and advanced divers alike, our purpose-built diving center is one of the largest and most well-equipped in the Red Sea, led by an international team of instructors who ensure you explore a treasure trove of wonders with safety and ease.

Easily accessible via a 420 meter long jetty that stretches over a kilometer, the House Reef is serviced by electric cards, available to transport equipment and divers for an ultimate fun and hassle-free experience like no other. Boasting a large turquoise-blue lagoon with sheltered waters ideal for training, ORCA dive center is fully equipped with top-of-the-line gear, in addition to snorkeling equipment, in-house photo and video facilities to meet all the needs of the avid underwater photographer and explorer.