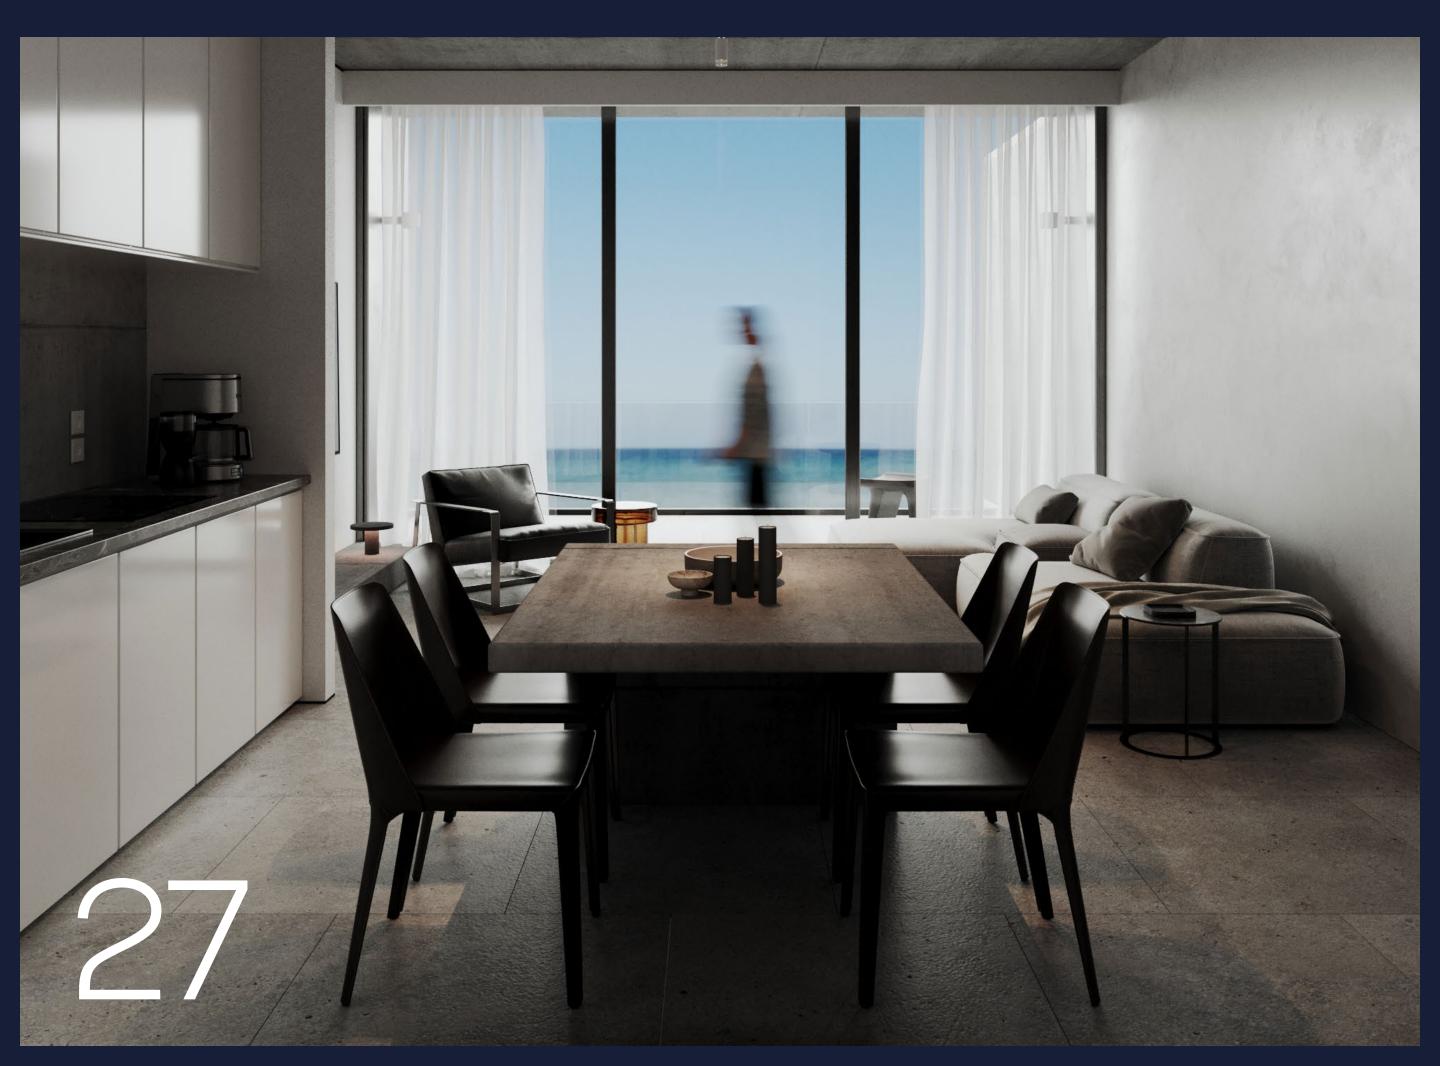

### Single Suite

Gross Area

Living Area 4.55 × 5.35

Master Bedroom 3.10 × 3.20

Master Bathroom

 $1.85 \times 2.30$ 

Bathroom

31

DISCLAIMER 1.Drawings are not to scale. 2.The architectural details, dimensions and area in this plan are based on Schematic Design information only, and final As-Built conditions may vary. 3.All units are sold as unfurnished apartments, without furniture and furnishings, without white goods provisions, etc. 4.All images used are for illustrative purposes only and do not represent the actual size, features, specifications, fittings, and furnishings. 5.Somabay reserves the right to make revisions/alterations, at its absolute discretion, and without liability.