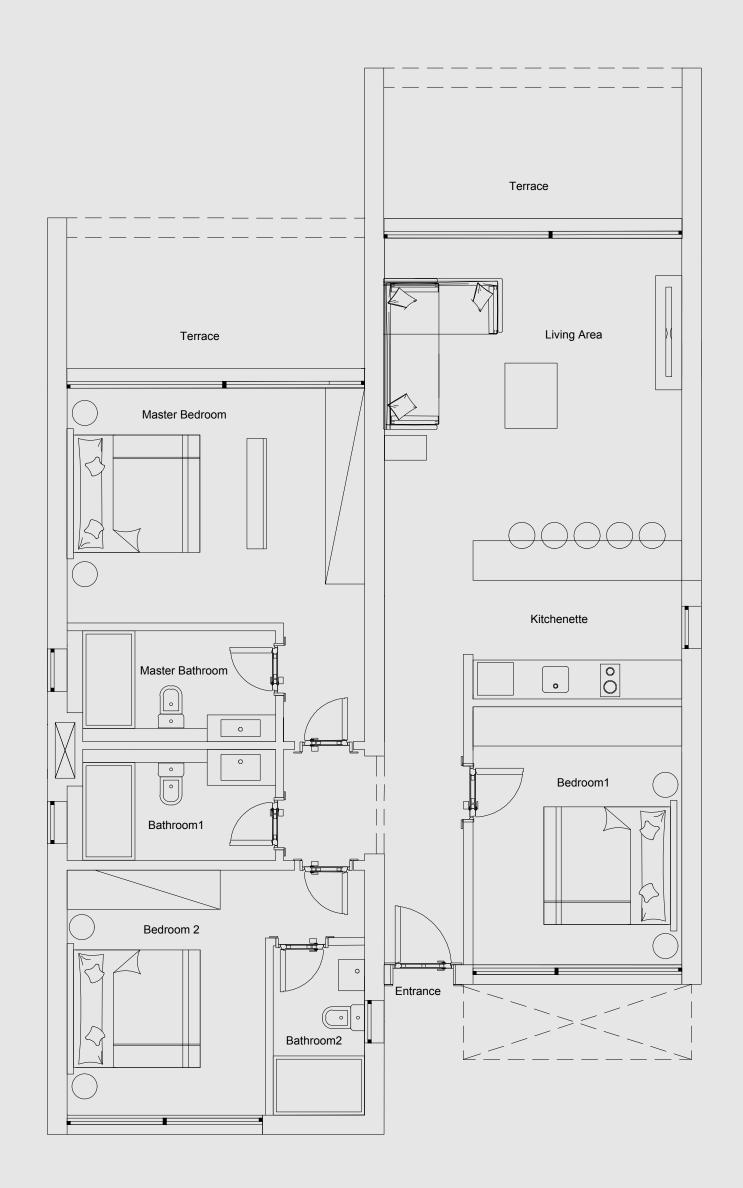

Arc of Soma

Golf Edition Residential Suites

Floorplan.

#### Grand Suite

Gross Area

Living Area 4.55 × 4.65

Master Bedroom 4.55 × 3.60

Master Bathroom

Kitchenette 3.20 × 2.40

Bedroom 1 3.20 × 3.95

Bathroom 1 3.20 × 1.70

Bedroom 2 3.04 × 3.75

Bathroom 2 1.40 × 2.60

25

DISCLAIMER 1. Drawings are not to scale. 2. The architectural details, dimensions and area in this plan are based on Schematic Design information only, and final As-Built conditions may vary. 3. All units are sold as unfurnished apartments, without furniture and furnishings, without white goods provisions, etc. 4. All images used are for illustrative purposes only and do not represent the actual size, features, specifications, fittings, and furnishings. 5. Somabay reserves the right to make revisions/alterations, at its absolute discretion, and without liability.