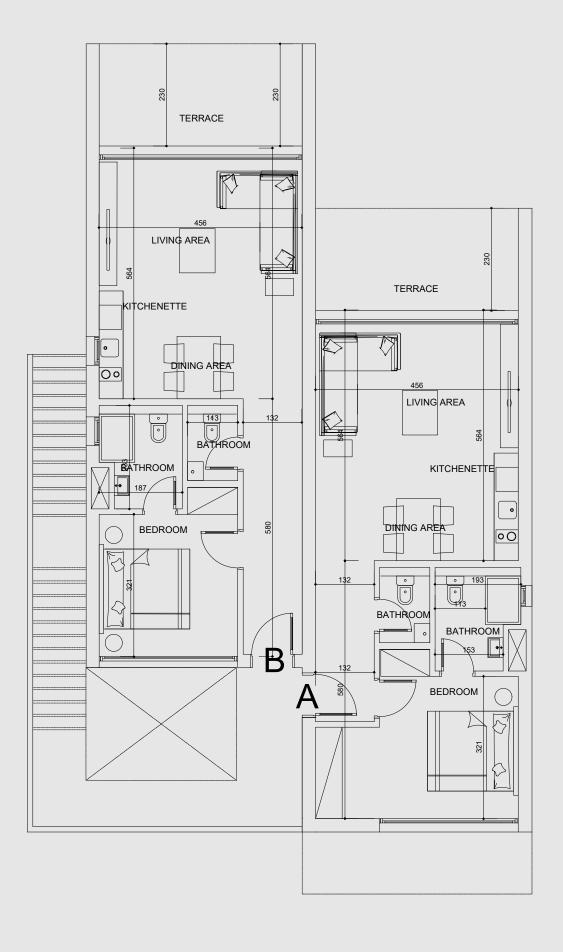

it Type

Duplex Penthouse

Available only in Building Type 6B



Arc of Soma

Golf Edition Residential Suites





Somabay







Floorplan.

# Duplex Penthouse

First Floor

Gross Area

Roof Terrace 62.00 m<sup>2</sup>

Living Area 4.55 × 2.60

Dining Area 4.55 × 2.40

Bedroom 1

 $3.10 \times 3.50$ 

Bathroom 3.10 × 1.50





#### Floorplan

# Duplex Penthouse

Second Floor + Roof

Gross Area

Roof Terrace 62.00 m<sup>2</sup>

Master Bedroom 4.55x3.60

Master Bathroom 3.20X1.50

Bedroom 2 4.55X3.60

Bathroom 2 3.20X1.60

Terrace Master Bedroom Pool Master Bathroom ± 7.20 Terrace Lobby Bedroom2



# Building Type Five.

#### Building Type 5

#### Ground Floor



42

#### Building Type 5

#### First Floor





Type A

Somabay

# Building Type Six.

#### Building Type 6A

### Ground Floor



45

#### Building Type 6A

### First Floor



46

Type B

Somabay

# Building Type Six.

#### Building Type 6B

#### Ground Floor



48

#### Building Type 6B

### First Floor



49

#### Building Type 6B

### Second Floor





# Somabay Experience

# An Exciting Itinerary for the Whole Family.

Start your day by teeing off at Somabay Championship Golf Course then unwind at the award winning Cascades Spa and Thalasso and allow the healing powers of the Red Sea to restore balance to your body and soul.

For the more adventurous, ORCA Dive Centre invites you to uncover the untapped wonders of Egypt's marine life at the site's colorful House Reef. Kite surfing lovers can spend a serene afternoon gliding across flat waters at 7Bft—one of the top 3 kite surfing spots in the world—followed by