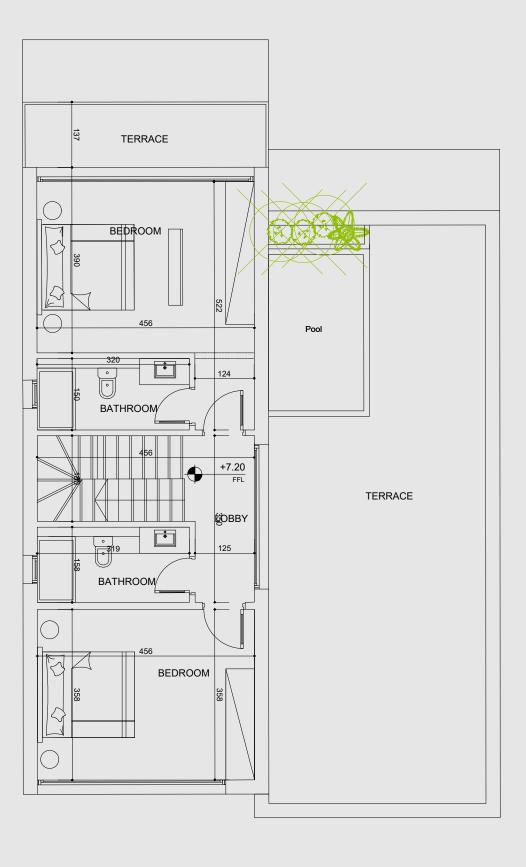

# Duplex Penthouse

Second Floor + Roof

Gross Area

Roof Terrace 62.00 m<sup>2</sup>

Master Bedroom 4.55x3.60

Master Bathroom 3.20X1.50

Bedroom 2 4.55X3.60

Bathroom 2 3.20X1.60

Terrace Master Bedroom Pool Master Bathroom ± 7.20 Terrace Lobby Bedroom2