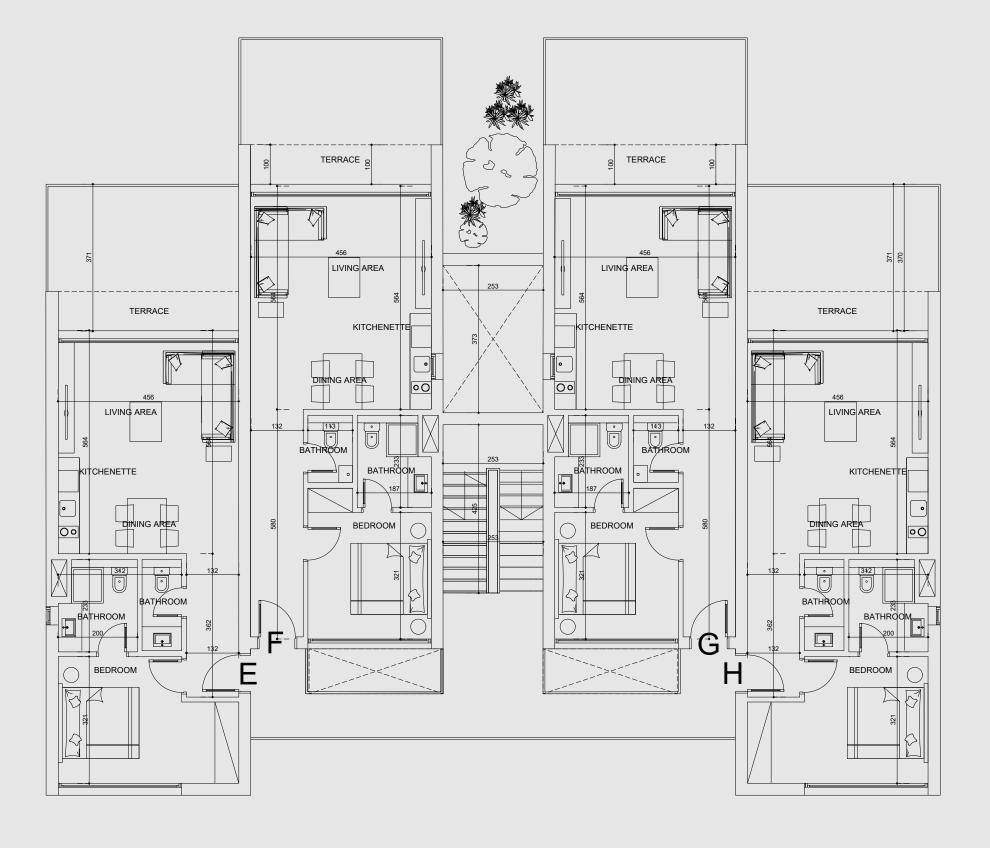

o make revisions/alterations, at its absolute discretion, and without liability.

Unit Type

Duplex Penthouse

Available only in Building Type 6B



Arc of Soma

Golf Edition Residential Suites





Somabay







Floorplan.

# Duplex Penthouse

First Floor

Gross Area

Roof Terrace 62.00 m<sup>2</sup>

Living Area 4.55 × 2.60

Dining Area 4.55 × 2.40

Bedroom 1

 $3.10 \times 3.50$ 

Bathroom 3.10 × 1.50





#### Floorplan

# Duplex Penthouse

Second Floor + Roof

Gross Area

Roof Terrace 62.00 m<sup>2</sup>

Master Bedroom 4.55x3.60

Master Bathroom 3.20X1.50

Bedroom 2 4.55X3.60

Bathroom 2 3.20X1.60

Terrace Master Bedroom Pool Master Bathroom ± 7.20 Terrace Lobby Bedroom2



# Building Type Five.

#### Building Type 5

#### Ground Floor



42

#### Building Type 5

#### First Floor





Type A

Somabay

# Building Type Six.

#### Building Type 6A

### Ground Floor



45

#### Building Type 6A

### First Floor



46

Type B

Somabay

# Building Type Six.

#### Building Type 6B

#### Ground Floor



48

#### Building Type 6B

### First Floor



49

#### Building Type 6B

### Second Floor





# Somabay Experience

# An Exciting Itinerary for the Whole Family.

Start your day by teeing off at Somabay Championship Golf Course then unwind at the award winning Cascades Spa and Thalasso and allow the healing powers of the Red Sea to restore balance to your body and soul.

For the more adventurous, ORCA Dive Centre invites you to uncover the untapped wonders of Egypt's marine life at the site's colorful House Reef. Kite surfing lovers can spend a serene afternoon gliding acro