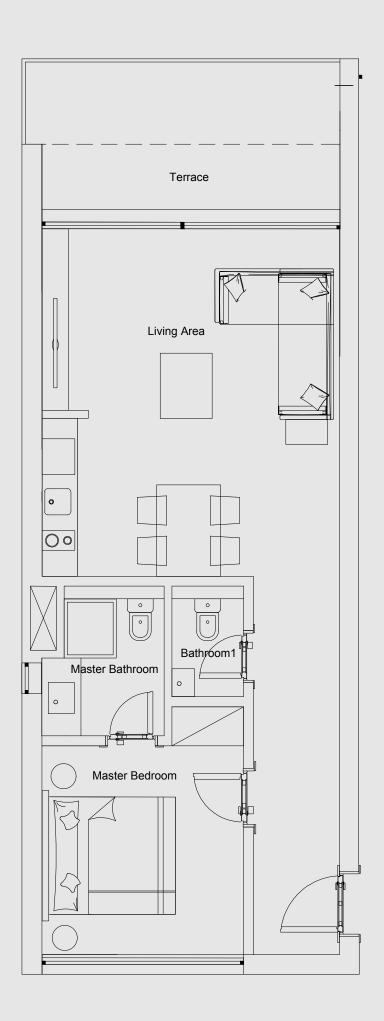

Arc of Soma

Golf Edition Residential Suites

Floorplan.

#### Grand Suite

Gross Area

Living Area 4.55 × 4.65

Master Bedroom 4.55 × 3.60

Master Bathroom

Kitchenette 3.20 × 2.40

Bedroom 1 3.20 × 3.95

Bathroom 1 3.20 × 1.70

Bedroom 2 3.04 × 3.75

Bathroom 2 1.40 × 2.60

25

DISCLAIMER 1. Drawings are not to scale. 2. The architectural details, dimensions and area in this plan are based on Schematic Design information only, and final As-Built conditions may vary. 3. All units are sold as unfurnished apartments, without furniture and furnishings, without white goods provisions, etc. 4. All images used are for illustrative purposes only and do not represent the actual size, features, specifications, fittings, and furnishings. 5. Somabay reserves the right to make revisions/alterations, at its absolute discretion, and without liability.