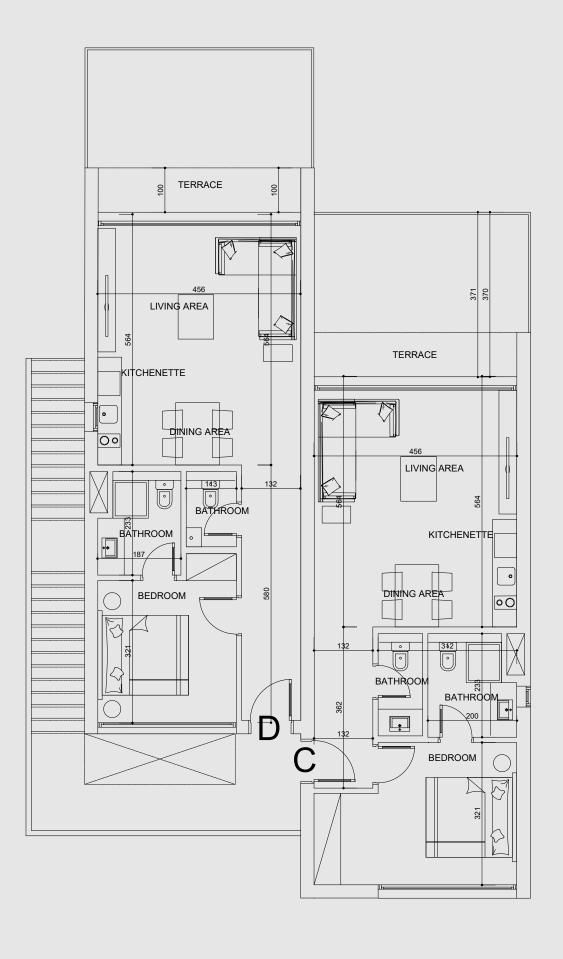

# Building Type Five.

#### Building Type 5

#### Ground Floor

42

#### First Floor

Type A

Somabay