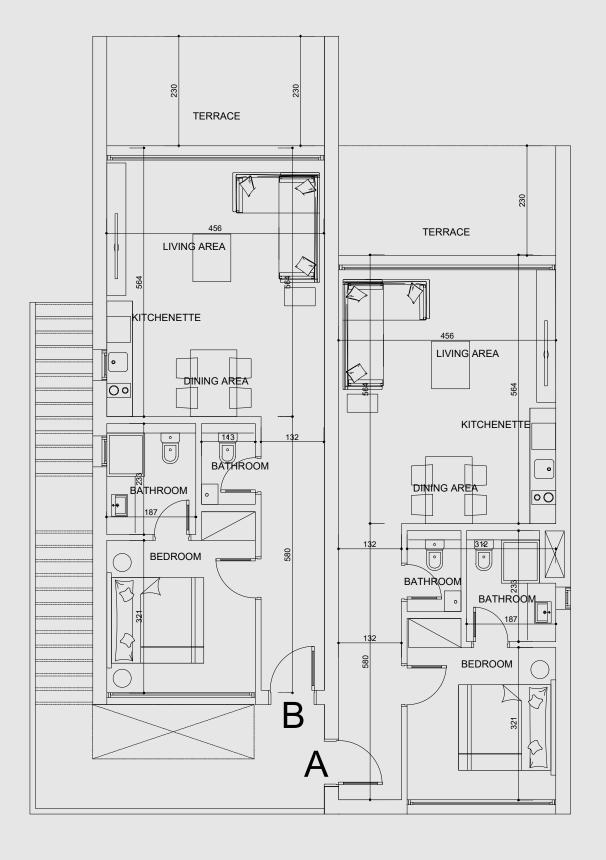

# Building Type Six.

#### Building Type 6A

### Ground Floor

45

### First Floor

46

Type B

Somabay