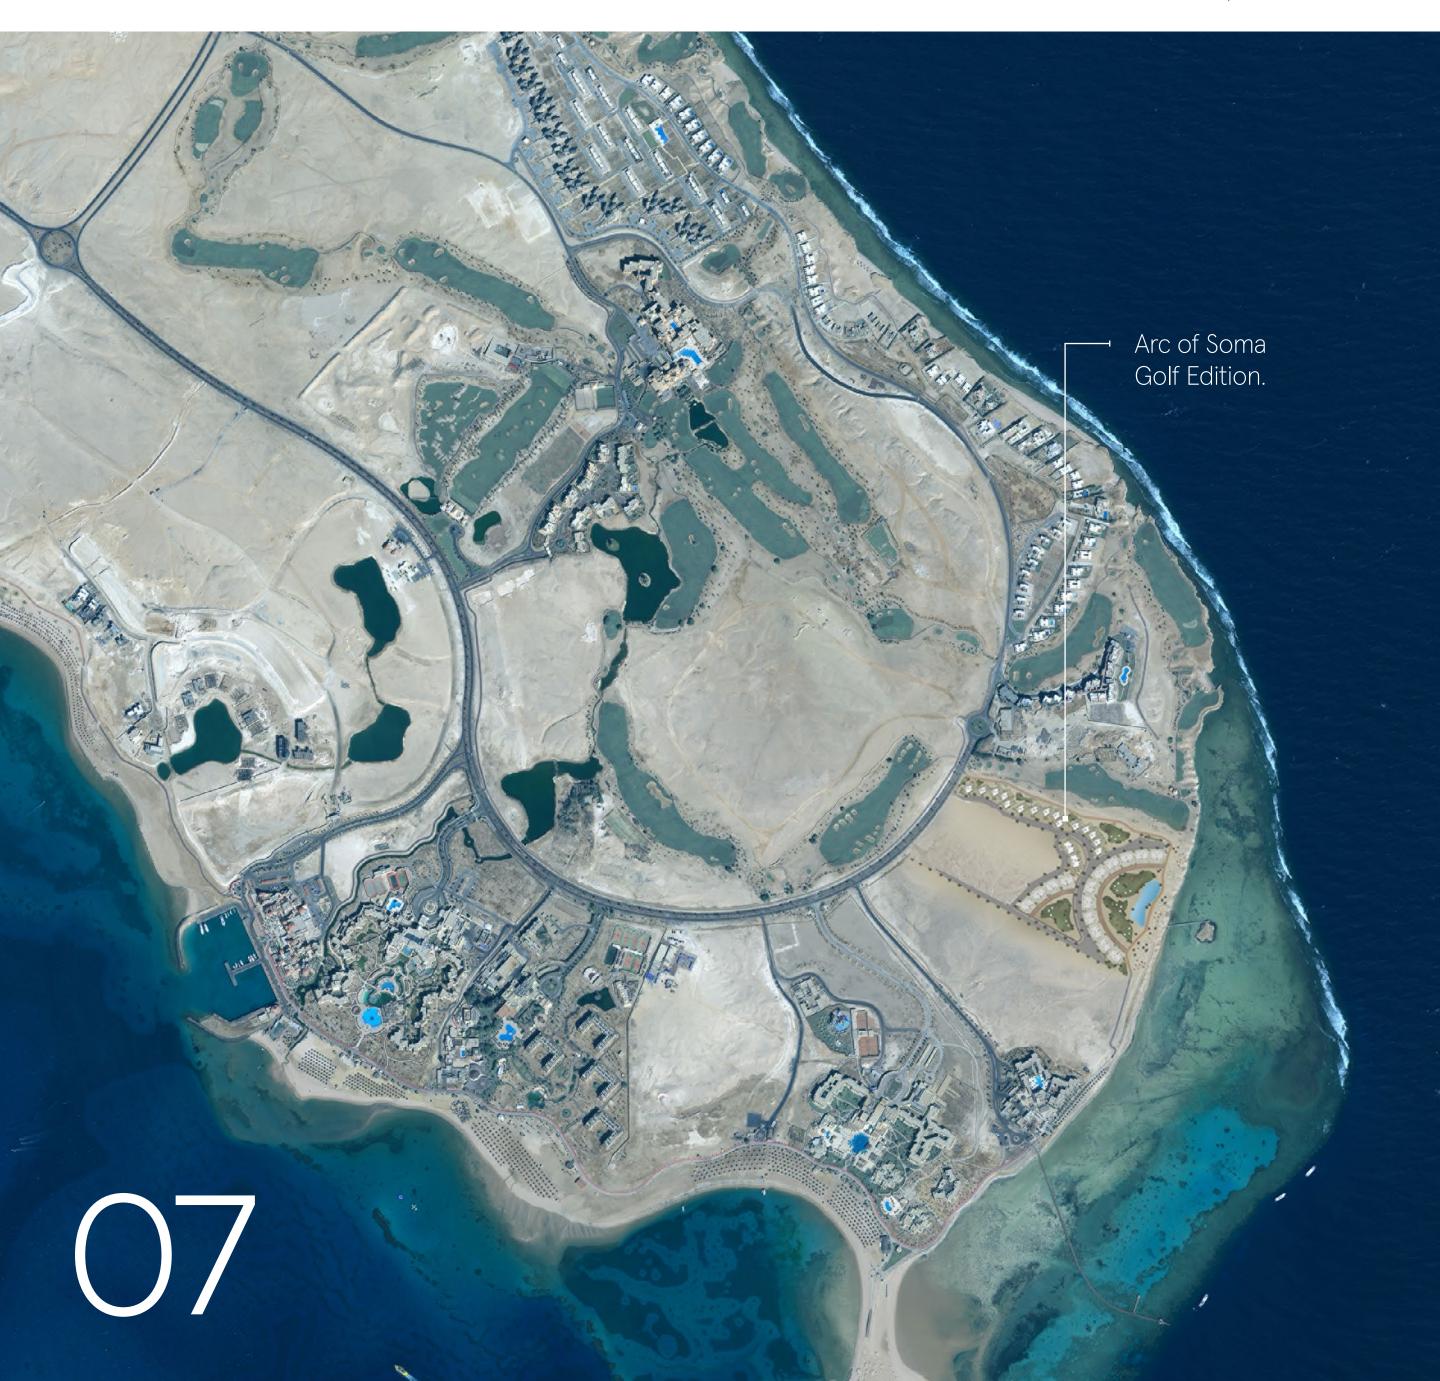

ews to re-define the exceptional in every form. Crowning the tip of Somabay's peninsula, your life at Arc of Soma Golf Suites is a signature invitation to connect with uninterrupted nature while marveling in endless blue wherever you turn — thanks to a prime location that places your life at the intersection of tranquility and water-filled memories.



#### Arc of Soma

### Crowning the Tip of Somabay's Peninsula

Arc of Soma Golf Edition Residential Suites is expertly nestled at the tip of Somabay's peninsula, setting it as a unique sanctuary of calm where clear blue skies meet the open sea. The project's unrivaled location allows residents to forge an exclusive connection with virgin nature while enjoying contemporary living, thanks to modular designs that invite the outdoors inside.





### Arc of Soma Masterplan.



# From afar Arc of Soma Golf Suites look like an iconic landmark.

Up close, the contemporary modular design lends each building its aesthetically pleasing appeal to carve new standards in world-class elegance by the sea. Designed with nature and modern-day functionality in mind, Arc of Soma Golf Edition Residential Suites boast sleek glass facades that open onto infinite sea views while enjoying a staggered alchemy to ensure utmost privacy for all residents alike.











Arc of Soma





Arc of Som:

Golf Edition Residential Suites

Somabay

15

Building Type 6B

Unit Type

Grand Suite







Arc of Soma

Golf Edition Residential Suites











Floorplan.

#### Grand Suite

Gross Area

Living Area 4.55 × 4.65

Master Bedroom 4.55 × 3.60

Master Bath